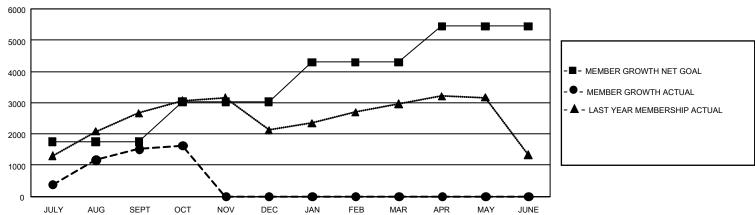

## GMT Constitutional Area 6 - I, Group E

REPORT DOES NOT INCLUDE CLUBS IN UNDISTRICTED AREAS.

| Clubs                 |               |           |               | Members               |                           |                         |                                              |
|-----------------------|---------------|-----------|---------------|-----------------------|---------------------------|-------------------------|----------------------------------------------|
| RESULTS FOR 2024-2025 |               |           |               | RESULTS FOR 2024-2025 |                           |                         |                                              |
| QUARTER               | NEW CLUB GOAL | NEW CLUBS | DROPPED CLUBS | QUARTER N             | MEMBER GROWTH NET<br>GOAL | MEMBER GROWTH<br>ACTUAL | DROPPED MEMBERS ACTUAL (including transfers) |
| JULY/AUG/SEPT         | 153           | 24        | 8             | JULY/AUG/SEP          | T 1753                    | 3,174                   | 1,354                                        |
| OCT/NOV/DEC           | 9             | 5         | 1             | OCT/NOV/DEC           | 1270                      | 495                     | 337                                          |
| JAN/FEB/MAR           | 126           | 0         | 0             | JAN/FEB/MAR           | 1270                      | 0                       | 0                                            |
| APR/MAY/JUNE          | 48            | 0         | 0             | APR/MAY/JUNE          | 1150                      | 0                       | 0                                            |

## GOALS AND ACTUAL MEMBERS CUMULATIVE

| DROPPED CLUBS: 9 |       | 616 CLUBS OF 1,526 ADDED 1<br>OR MORE NEW MEMBERS | GENDER DISTRIBUTION               |                 |  |
|------------------|-------|---------------------------------------------------|-----------------------------------|-----------------|--|
|                  |       |                                                   | MALE                              | 39,003 (78.97%) |  |
|                  |       |                                                   | FEMALE                            | 10,381 (21.02%) |  |
| DROPPED MEMBERS  |       |                                                   | NON BINARY                        | 0 (0.00%)       |  |
| DECEASED         | 71    |                                                   | PREFER NOT TO ANSWER              | 3 (0.01%)       |  |
| CLUB CANCELLED   | 12    |                                                   | TOTAL FAMILY UNIT MEMBERS 0       |                 |  |
| OTHER            | 1,602 | CLICK HERE FOR                                    |                                   |                 |  |
| TOTAL            | 1,685 | CUMULATIVE MEMBERSHIP DATA                        | FAMILY MEMBERS PAYING HALF DUES 0 |                 |  |