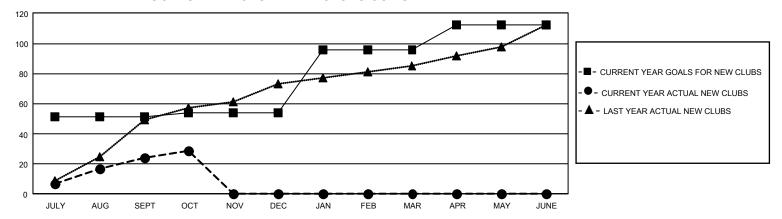

## GMT Constitutional Area 6 - I, Group E

REPORT DOES NOT INCLUDE CLUBS IN UNDISTRICTED AREAS.

| Clubs                 |               |           |               | Members               |                           |                         |                                              |
|-----------------------|---------------|-----------|---------------|-----------------------|---------------------------|-------------------------|----------------------------------------------|
| RESULTS FOR 2024-2025 |               |           |               | RESULTS FOR 2024-2025 |                           |                         |                                              |
| QUARTER               | NEW CLUB GOAL | NEW CLUBS | DROPPED CLUBS | QUARTER N             | MEMBER GROWTH NET<br>GOAL | MEMBER GROWTH<br>ACTUAL | DROPPED MEMBERS ACTUAL (including transfers) |
| JULY/AUG/SEPT         | 153           | 24        | 8             | JULY/AUG/SEP          | T 1753                    | 3,174                   | 1,354                                        |
| OCT/NOV/DEC           | 9             | 5         | 1             | OCT/NOV/DEC           | 1270                      | 495                     | 337                                          |
| JAN/FEB/MAR           | 126           | 0         | 0             | JAN/FEB/MAR           | 1270                      | 0                       | 0                                            |
| APR/MAY/JUNE          | 48            | 0         | 0             | APR/MAY/JUNE          | 1150                      | 0                       | 0                                            |

## GOALS AND ACTUAL NEW CLUBS CUMULATIVE